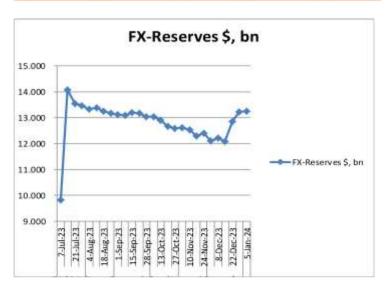

### SBP FX-Reserves dropped by \$66mn on WoW basis

| FX-RESERVES WoW Change        |                  |           |                 |        |
|-------------------------------|------------------|-----------|-----------------|--------|
|                               | Amount in \$, mn |           |                 |        |
| FX-RESERVES<br>Held by        | Current          | Previous  | Change          |        |
|                               | 5-Jan-24         | 29-Dec-23 | \$              | %      |
| State Bank of<br>Pakistan-SBP | 8,154.80         | 8,221.20  | (66.40)         | (0.81) |
| Commercial<br>Banks           | 5,105.80         | 4,999.40  | 106.40          | 2.13   |
| Total                         | 13,260.60        | 13,220.60 | 13,220.60 40.00 |        |